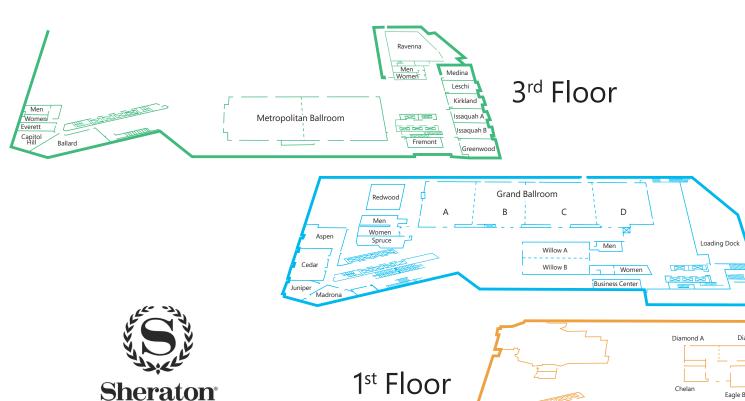

### Wi-Fi Lounge

A wireless network will be hosted on the 2nd and 3rd Floors, from Monday, March 4 at 3:00 PM through Friday, March 8 at 12:00 PM.

2<sup>nd</sup> Floor

### **Personal Considerations Room**

Eagle Boardroom

START has set aside the Everett room on the 3rd Floor to be used as a new mother's room and also as a prayer/meditation space. Attendees and START staff and speakers can use this room, as appropriate. The key will be available from 7:00 AM to 11:00 PM in the Production Office on the 2nd Floor (Madrona Room).